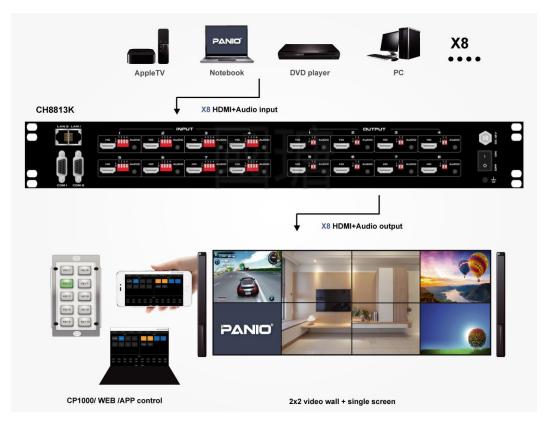

ntly enhancing network stability and reliability.
- Featuring a quad-core, quad-link core chip, this device offers up to 32Gbps processing speeds for high-performance, reliable signal exchange.
- This device features up/down scaling capabilities, effectively addressing the issue of inconsistent image resolutions.
- Supports automatic scene saving in the event of a power outage and automatic memory restoration upon startup.
- Supports independent audio input and separate output for improved sound management.
- Multiple control options are available, including infrared remote control, TCP/IP network control, RS-232 serial control, and a dedicated mobile app.

### Packaging contents

- 1 X CH8813K
- 1 X DC 12V/5A
- 1 X Remote control (Battery not provided)
- 1 X User manual



# **Diagram**



## **Specification**

| Model Name                  | CH8813K                                                                 |
|-----------------------------|-------------------------------------------------------------------------|
| Input                       | 8 x HDMI, 8 x 3.5mm                                                     |
| Output                      | 8 x HDMI, 8 x 3.5mm                                                     |
| Input resolution            | The maximum resolution is 3840x2160 @60Hz, backward compatible.         |
| Stitching output resolution | Output resolution: 4K 60Hz\ 4K 30Hz\ 1080P\ 720P\ 1366 x 768 60Hz       |
| Color depth                 | 8 10 12bit                                                              |
| Color space                 | YC