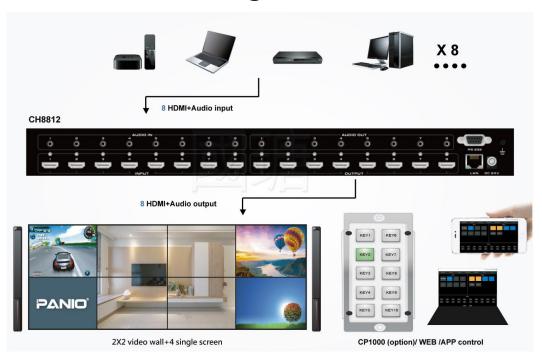

### 8x8 Matrix Video Wall Controller

Model:CH8812

#### **Features**

- The splicing mode supports 8-screen video wall splicing. (Vertical splicing needs to be processed through a computer or a rotator)
- Support 8 x 3.5mm audio embedding and 8 x 3.5mm audio separation.
- Support HDMI1.4a, HDCP1.4.
- Support 0-second switching, no black screen trouble during switching, no delay and real-time switching, and the switching effect is smoother.
- Support up to 1080p resolution.
- Support Matrix switching + Multi-Screen TV Wall synchronous display.
- Support EDID processing technology to solve annoying problems such as screen dissatisfaction, flickering and no display on the display side.
- Control method: Remote control, TCP/IP, RS-232, Button.

# **Diagram**