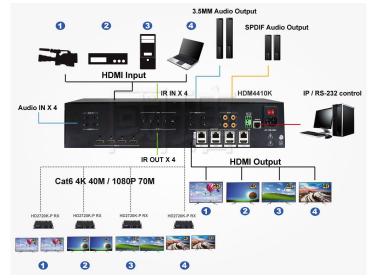

# **Diagram**

#### Diagram

Support 4 4K 60Hz HDMI 2.0 sources extend to 40m@4K / 70M@1080P. Each of the 4 outputs includes one HDBaseT output and one HDMI output simultaneously