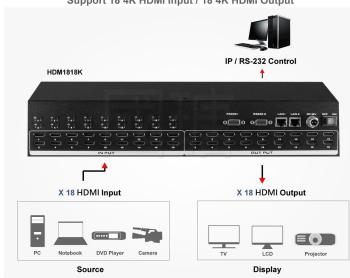

on, better adapt to the diverse display equipment on the scene, improve compatibility.
- To ensure the stability of the power supply, built-in lock-type power connector.
- Button operation mode: Press the button once is to select input device, press twice is to select the output port, and also support to quickly cancel the selected port.
- Centralized control function. A single control unit can control multiple matrixes without manual modification of configuration data.
- Broadcast-level chip, image switching can be completed by a single chip, and the switching efficiency is higher.
- RS-232, panel control, TCP/IP and APP control.
- Supports 19" rack size.

## Package contents

1 x 12V 3A Power Supply

1 x User Manual

## Diagram

### Diagram

Support 18 4K HDMI Input / 18 4K HDMI Output



# **Specification**

| MODLE NAME          | HDM0909K                                                                                 |
|---------------------|------------------------------------------------------------------------------------------|
| Input               | 18 x HDMI                                                                                |
| Output              | 18 x HDMI                                                                                |
| Video<br>Resolution | 480i, 576i, 480p, 576p, 720p,<br>1080i, 1080p @24/30/50/60Hz,<br>1080P 3D @60Hz, 4K@30Hz |
| Control mode        | Button, RS-232, TCP/IP, App                                                              |
| HDMI signal         | HDMI1.4, HDCP, EDID